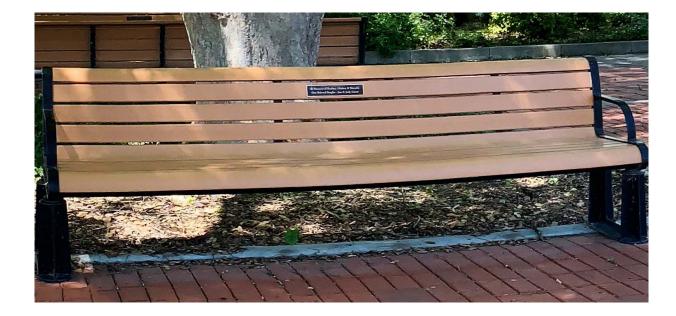

# Benches are available for the following cost:

\$10,000 for a bench with an engraved plaque.

By dedicating a bench you are both leaving your mark and helping the Center for Companion Animal Health improve the health and well-being of companion animals. Thank you for your support!

# **Bench Dedication Order Form**

Dedicating a bench at the Center for Companion Animal Health is an enduring way to share a special message. The dedicated benches are located in Edna's Park and Angel's Courtyard at the Center for Companion Animal Health (CCAH).

On your bench, you may wish to:

- Honor a much-loved pet
- Pay tribute to a family member or friend
- Recognize a special veterinarian
- · Memorialize a beloved animal