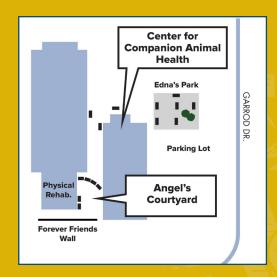

# **Bench Dedication Order Form**

Dedicating a bench at the Center for Companion Animal Health is an enduring way to share a special message. The dedicated benches are located in Edna's Park and Angel's Courtyard at the Center for Companion Animal Health (CCAH).