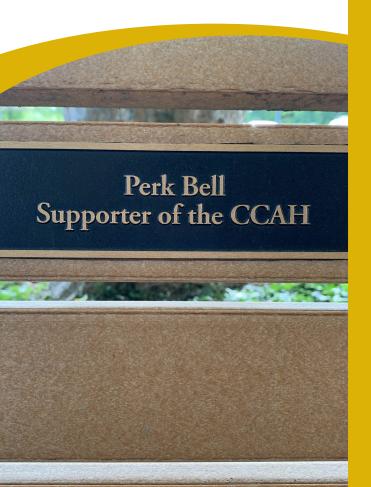

Please complete the information below and e-mail your completed form to sympetmemorial@ucdavis.edu.

The 2" x 10" engraved plaque has a maximum of 3 lines, 24 characters per line (including lettering, punctuation and spaces).

Line 1

Line 2

Line 3