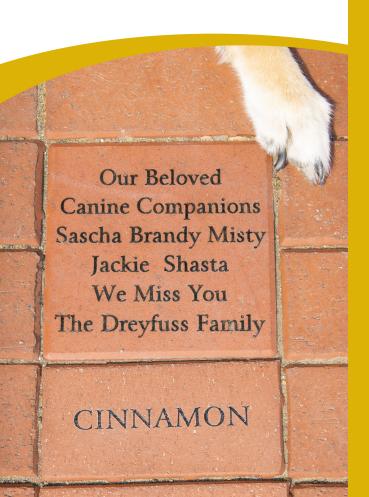

#### **Inscribed Brick Order Form**

An inscribed brick at the Center for Companion Animal Health is an enduring way to share a special message. The Brick walkway is located in Edna's Park at the Center for Companion Animal Health (CCAH).

On your brick, you may wish to:

- Honor a much-loved pet
- Pay tribute to a family member or friend
- Recognize a special veterinarian
- · Memorialize a beloved animal