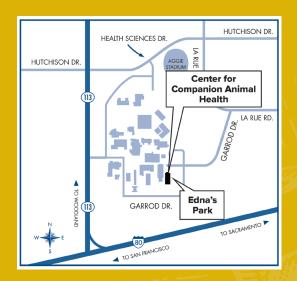

#### **Inscribed Brick Order Form**

An inscribed brick at the Center for Companion Animal Health is an enduring way to share a special message. The Brick walkway is located in Edna's Park at the Center for Companion Animal Health (CCAH).