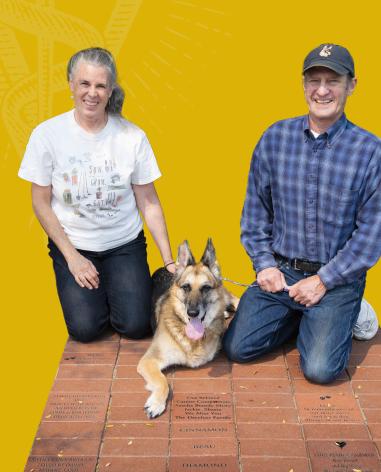

#### **Inscribed Brick Order Form**

An inscribed brick at the Center for Companion Animal Health is an enduring way to share a special message. The Brick walkway is located in Edna's Park at the Center for Companion Animal Health (CCAH).

On your brick, you may wish to:

- Honor a much-loved pet
- Pay tribute to a family member or friend
- Recognize a special veterinarian
- · Memorialize a beloved animal