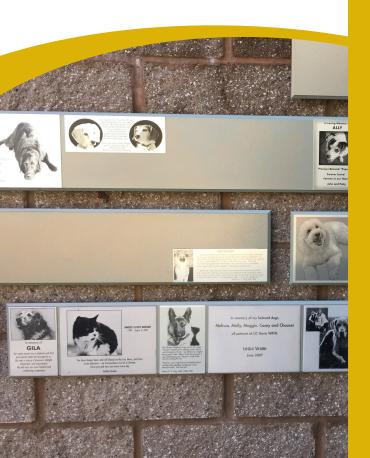

# **Happy Memories, Forever Friends**

From service dogs to a childhood best friend to a senior companion, our animal friends provide happy memories to be preserved and shared.

The Forever Friends Wall in Angel's Courtyard at the UC Davis Center for Companion Animal Health, offers a unique way to honor the special relationship you have with your pets. Personalized plaques are woven into the whimsical artwork that creates an everlasting tribute to your beloved friend.

By purchasing a plaque, you support the Center for Companion Animal Health's mission of improving the health of small companion animals through academic studies into diseases affecting dogs, cats and other small pets.

# Laser-etched, metal plaques are available in the following sizes:

\$5,000 - Large, 6 x 8 inches \$3,000 - Medium, 3 x 8 or 6 x 4 inches \$1,500 - Standard, 3 x 4 inches

By purchasing a plaque, you are both honoring a pet and helping the Center for Companion Animal Health improve the health and well-being of companion animals. Thank you for your support!