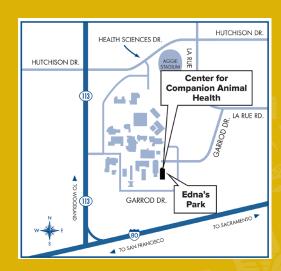

#### Please return this form to:

UC Davis School of Veterinary Medicine Office of Advancement P.O. Box 1167 Davis. CA 95617-1167