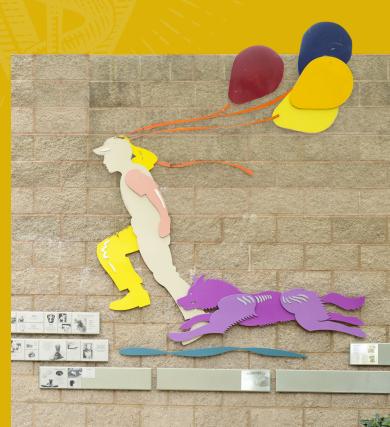

# **Happy Memories, Forever Friends**

From service dogs to a childhood best friend to a senior companion, our animal friends provide happy memories to be preserved and shared.

The Forever Friends Wall in Angel's Courtyard at the UC Davis Center for Companion Animal Health, offers a unique way to honor the special relationship you have with your pets. Personalized plaques are woven into the whimsical artwork that creates an everlasting tribute to your beloved friend.